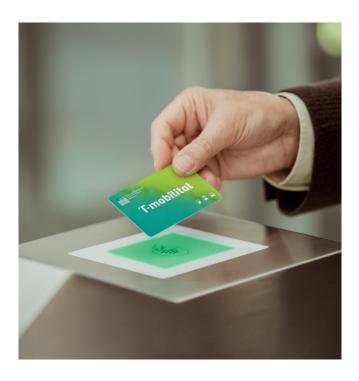

- The smartcard is for personal use, providing unlimited access to all public transport within the 36 municipalities of the Barcelona metropolitan area (atm.cat/web/en/metropolitan-fare.php).
- This testing phase will continue until 1 July, to verify the new contactless validation system. After this date the smartcard will cease to function. Please remember that this is a testing phase smartcard which cannot be exchanged or replaced.
- 3. Hold the smartcard near the illuminated validation screens at stations, on buses and on trams to validate your ticket and travel. Please note that not all screens will be working. And remember that this is a testing phase, so you should always have your usual travel pass with you as well.
- For enquiries and comments, or to report an incident, contact the T-mobilitat
  Centre on 900 928 900 or send an email to primercontacte@t-mobilitat.cat. Your feedback is valuable to us, as resolving any concerns is a key element of this testing phase.