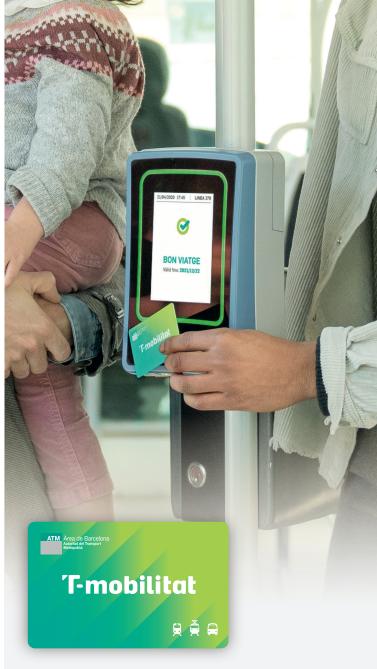

- The smartcard is for personal use, providing unlimited access to all public transport within the 36 municipalities of the Barcelona metropolitan area (atm.cat/web/en/metropolitan-fare.php).
- This testing phase will continue until 1 July, to verify the new contactless validation system. After this date the smartcard will cease to function. Please remember that this is a testing phase smartcard which cannot be exchanged or replaced.
- 3. Hold the smartcard near the illuminated validation screens at stations, on buses and on trams to validate your ticket and travel. Please note that not all screens will be working. And remember that this is a testing phase, so you should always have your usual travel pass with you as well.
- For enquiries and comments, or to report an incident, contact the T-mobilitat
  Centre on 900 928 900 or send an email to primercontacte@t-mobilitat.cat. Your feedback is valuable to us, as resolving any concerns is a key element of this testing phase.