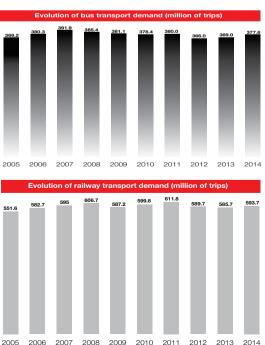

#### Basic data by mode of transport and operator Demand indicators

| Anual Demand<br>(million of trips)                                 | 2005  | 2006  | 2007  | 2008  | 2009  | 2010  | 2011  | 2012  | 2013  | 2014  | ∆ <b>14/13</b><br>% | ∆ <b>14/05</b><br>% |
|--------------------------------------------------------------------|-------|-------|-------|-------|-------|-------|-------|-------|-------|-------|---------------------|---------------------|
| Bus Transport                                                      |       |       |       |       |       |       |       |       |       |       |                     |                     |
| TMB buses (Barcelona urban bus)                                    | 205.0 | 207.7 | 210.5 | 194.9 | 196.0 | 189.4 | 188.4 | 180.0 | 183.0 | 184.3 | 0.7%                | -10.1%              |
| AMB buses (interurban buses in the Metropolitan Area of Barcelona) | 61.7  | 66.1  | 71.6  | 74.5  | 73.5  | 73.4  | 75.2  | 73.4  | 74.6  | 79.7  | 6.9%                | 29.2%               |
| Interurban buses of Catalonia Government                           | 46.4  | 48.7  | 49.3  | 53.1  | 48.9  | 52.9  | 53.3  | 53.1  | 53.8  | 55.9  | 3.9%                | 20.4%               |
| AMTU (Urban buses in the Metropolitan Area of Barcelona)           | 37.0  | 38.0  | 40.0  | 41.1  | 40.6  | 40.7  | 40.9  | 38.7  | 38.1  | 38.1  | 0.0%                | 2.9%                |
| Urban Buses Girona, Lleida,<br>Tarragona and Reus                  | 19.1  | 19.8  | 20.5  | 21.8  | 22.1  | 22.0  | 22.2  | 20.8  | 19.6  | 19.7  | 0.2%                | 2.9%                |
| Total bus                                                          | 369.2 | 380.3 | 391.9 | 385.4 | 381.1 | 378.4 | 380.0 | 366.0 | 369.0 | 377.6 | 2.3%                | 2.3%                |
| Railway Transport                                                  |       |       |       |       |       |       |       |       |       |       |                     |                     |
| Metro                                                              | 345.3 | 353.4 | 366.4 | 376.4 | 361.7 | 381.2 | 389.0 | 373.5 | 369.9 | 375.7 | 1.6%                | 8.8%                |
| Barcelona suburban railway                                         | 122.6 | 122.2 | 117.1 | 114.4 | 110.1 | 103.7 | 106.2 | 105.9 | 105.1 | 105.2 | 0.1%                | -14.2%              |
| Camp Tarragona suburban railway (*)                                | -     | -     | -     | -     | -     | -     | -     | -     | -     | 0.1   | -                   | -                   |
| Girona suburban railway (*)                                        | -     | -     | -     | -     | -     | -     | -     | -     | -     | 0.1   | -                   | -                   |
| Regional railway (**)                                              | 11.7  | 12.0  | 11.2  | 11.4  | 10.8  | 10.5  | 11.1  | 11.0  | 10.1  | 9.5   | -5.3%               | -18.5%              |
| AVANT (High speed railway)                                         | -     | -     | -     | -     | 0.5   | 0.5   | 0.5   | 0.5   | 1.3   | 1.4   | 4.1%                | -                   |
| FGC (Interurban railway of Catalonia Government)                   | 75.1  | 78.2  | 79.3  | 81.3  | 80.1  | 80.1  | 80.8  | 75.1  | 75.5  | 77.2  | 2.3%                | 2.8%                |
| Tramway                                                            | 13.0  | 16.9  | 20.9  | 23.2  | 23.9  | 23.8  | 24.2  | 23.7  | 23.8  | 24.5  | 3.0%                | 88.4%               |
| Total railway                                                      | 567.7 | 582.7 | 595.0 | 606.7 | 587.2 | 599.8 | 611.8 | 589.7 | 585.7 | 593.7 | 1.4%                | 4.6%                |
| Total Public Transport                                             | 937.0 | 963.0 | 986.9 | 992.2 | 968.3 | 978.2 | 991.8 | 955.7 | 954.7 | 971.3 | 1.7%                | 3.7%                |