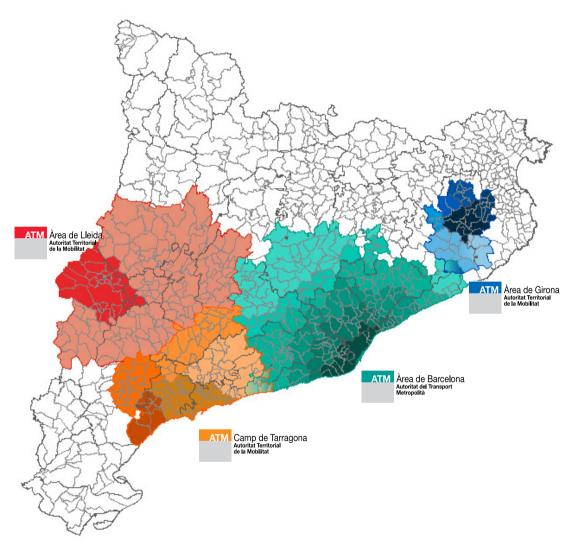

# Basic data for fare integration areas Catalonia global data

| Year 2014                         | Catalonia global data | Within the fare ir areas (*) | ntegration |
|-----------------------------------|-----------------------|------------------------------|------------|
| Population (inhabitants) (*)      | 7,518,903             | 6,681,996                    | 88.9%      |
| Number of municipalities (*)      | 947                   | 568                          | 60.0%      |
| Surface (Km²) (*)                 | 31,985.0              | 15,345                       | 48.0%      |
| Public transport trips (millions) | 971.3                 | 948.5                        | 97.6%      |

#### Basic data for fare integration areas

| Creation of Metropolitan<br>Transport Authority | March 1997   |
|-------------------------------------------------|--------------|
| Implementation of the fare integration          | January 2001 |

#### Basic data for fare integration areas

| Creation of Metropolitan<br>Transport Authority | August 2006 |
|-------------------------------------------------|-------------|
| Implementation of the fare intgration           | June 2008   |

## Datos básicos según los ámbitos de integración tarifaria

| Creation of Metropolitan<br>Transport Authority | Setember 2005 |
|-------------------------------------------------|---------------|
| Implementation of the fare integration          | March 2008    |

## Datos bàsicos según los ámbitos de integración tarifaria

ATM Camp de Tarragona
Autoritat Territorial
de la Mobilitat

| Creation of Metropolitan<br>Transport Authority | April 2003   |
|-------------------------------------------------|--------------|
| Implementation of the Fare integration          | October 2008 |