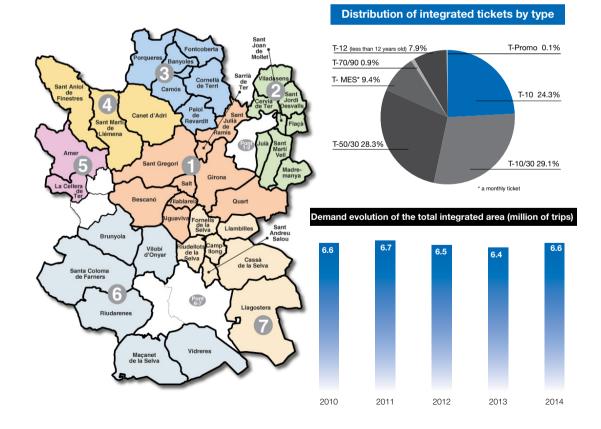

| Fare integration indicators |                                                                                 |         |  |  |  |
|-----------------------------|---------------------------------------------------------------------------------|---------|--|--|--|
| Population                  | Inhabitants                                                                     | 365,273 |  |  |  |
| Municipalities              | Number of integrated municipalities                                             | 149     |  |  |  |
| Surface                     | Km²                                                                             | 5,585.8 |  |  |  |
| Demand                      | Number of total trips in public transport (millions)                            | 7.487   |  |  |  |
|                             | Number of trips in integrated areas (millions)                                  | 3.539   |  |  |  |
| Introduction                | % use of total integrated tickets                                               | 47.3%   |  |  |  |
|                             | % use of integrated tickets in urban transport                                  | 38.2%   |  |  |  |
|                             | % use of integrated tickest in interurban transport                             | 75.2%   |  |  |  |
|                             | % use of integrated tickets in FGC (Interurban railway of Catalonia Government) | 47.2%   |  |  |  |