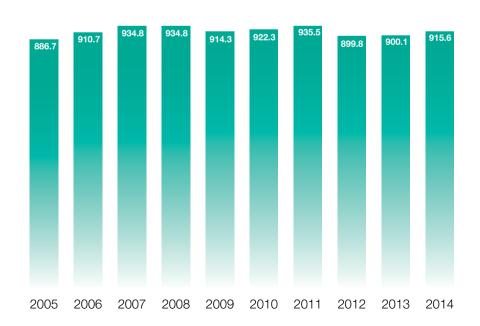

#### Basic data by mode of transport and operator Demand indicators

| Anual Demand<br>(million of trips)                                 | 2005  | 2006  | 2007  | 2008  | 2009  | 2010  | 2011  | 2012  | 2013  | 2014  | ∆ <b>14/13</b><br>% | ∆ <b>14/05</b><br>% |
|--------------------------------------------------------------------|-------|-------|-------|-------|-------|-------|-------|-------|-------|-------|---------------------|---------------------|
| Bus Transport                                                      |       |       |       |       |       |       |       |       |       |       |                     |                     |
| TMB buses (Barcelona urban bus)                                    | 205.0 | 207.7 | 210.5 | 194.9 | 196.0 | 189.4 | 188.4 | 180.0 | 183.0 | 184.3 | 0.7%                | -10.1%              |
| AMB buses (interurban buses in the Metropolitan Area of Barcelona) | 61.7  | 66.1  | 71.6  | 74.5  | 73.5  | 73.4  | 75.2  | 73.4  | 74.6  | 79.7  | 6.9%                | 29.2%               |
| Interurban buses of Catalonia Government                           | 46.4  | 48.7  | 49.3  | 53.1  | 48.9  | 52.9  | 53.3  | 53.1  | 53.8  | 55.9  | 3.9%                | 20.4%               |
| AMTU (Urban buses in the Metropolitan Area of Barcelona)           | 37.0  | 38.0  | 40.0  | 41.1  | 40.6  | 40.7  | 40.9  | 38.7  | 38.1  | 38.1  | 0.0%                | 2.9%                |
| Urban Buses Girona, Lleida,<br>Tarragona and Reus                  | 19.1  | 19.8  | 20.5  | 21.8  | 22.1  | 22.0  | 22.2  | 20.8  | 19.6  | 19.7  | 0.2%                | 2.9%                |
| Total bus                                                          | 369.2 | 380.3 | 391.9 | 385.4 | 381.1 | 378.4 | 380.0 | 366.0 | 369.0 | 377.6 | 2.3%                | 2.3%                |
| Railway Transport                                                  |       |       |       |       |       |       |       |       |       |       |                     |                     |
| Metro                                                              | 345.3 | 353.4 | 366.4 | 376.4 | 361.7 | 381.2 | 389.0 | 373.5 | 369.9 | 375.7 | 1.6%                | 8.8%                |
| Barcelona suburban railway                                         | 122.6 | 122.2 | 117.1 | 114.4 | 110.1 | 103.7 | 106.2 | 105.9 | 105.1 | 105.2 | 0.1%                | -14.2%              |
| Camp Tarragona suburban railway (*)                                | -     | -     | -     | -     | -     | -     | -     | -     | -     | 0.1   | -                   | -                   |
| Girona suburban railway (*)                                        | -     | -     | -     | -     | -     | -     | -     | -     | -     | 0.1   | -                   | -                   |
| Regional railway (**)                                              | 11.7  | 12.0  | 11.2  | 11.4  | 10.8  | 10.5  | 11.1  | 11.0  | 10.1  | 9.5   | -5.3%               | -18.5%              |
| AVANT (High speed railway)                                         | -     | -     | -     | -     | 0.5   | 0.5   | 0.5   | 0.5   | 1.3   | 1.4   | 4.1%                | -                   |
| FGC (Interurban railway of Catalonia Government)                   | 75.1  | 78.2  | 79.3  | 81.3  | 80.1  | 80.1  | 80.8  | 75.1  | 75.5  | 77.2  | 2.3%                | 2.8%                |
| Tramway                                                            | 13.0  | 16.9  | 20.9  | 23.2  | 23.9  | 23.8  | 24.2  | 23.7  | 23.8  | 24.5  | 3.0%                | 88.4%               |
| Total railway                                                      | 567.7 | 582.7 | 595.0 | 606.7 | 587.2 | 599.8 | 611.8 | 589.7 | 585.7 | 593.7 | 1.4%                | 4.6%                |
| Total Public Transport                                             | 937.0 | 963.0 | 986.9 | 992.2 | 968.3 | 978.2 | 991.8 | 955.7 | 954.7 | 971.3 | 1.7%                | 3.7%                |