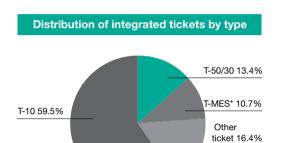

y 2001 |

| Fare integration | n indicators                                         |           |
|------------------|------------------------------------------------------|-----------|
| Population       | Inhabitants                                          | 5,545,403 |
| Municipalities   | Number of municipalities                             | 253       |
| Surface          | Km²                                                  | 5,829.8   |
| Demand           | Number of total trips in public transport (millions) | 915.561   |
|                  | Number of trips in integrated areas (millions)       | 652.192   |
| Introduction     | % global introduction                                | 71.2%     |





#### Basic data for fare integration areas Specific data

\* a monthly ticket











#### Basic data for fare integration areas



| Creation of Metropolitan<br>Transport Authority | August 2006 |
|-------------------------------------------------|-------------|
| Implementation of the fare intgration           | June 2008   |

| Fare integration indicators |                                                      |         |  |  |  |
|-----------------------------|------------------------------------------------------|---------|--|--|--|
| Population                  | Inhabitants                                          | 246,721 |  |  |  |
| Municipalities              | Number of municipalities                             | 41      |  |  |  |
| Surface                     | Km²                                                  | 1,068.6 |  |  |  |
| Demand