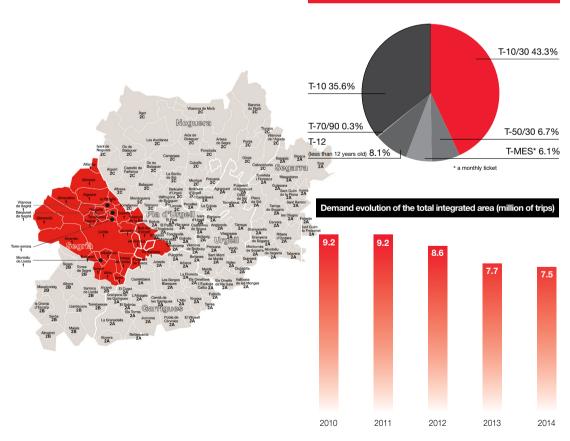

| Fare integration | n indicators                                         |           |
|------------------|------------------------------------------------------|-----------|
| Population       | Inhabitants                                          | 5,545,403 |
| Municipalities   | Number of municipalities                             | 253       |
| Surface          | Km²                                                  | 5,829.8   |
| Demand           | Number of total trips in public transport (millions) | 915.561   |
|                  | Number of trips in integrated areas (millions)       | 652.192   |
| Introduction     | % global introduction                                | 71.2%     |

#### Basic data for fare integration areas Specific data

\* a monthly ticket