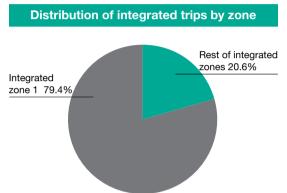

| Fare integration | n indicators                                         |           |
|------------------|------------------------------------------------------|-----------|
| Population       | Inhabitants                                          | 5,545,403 |
| Municipalities   | Number of municipalities                             | 253       |
| Surface          | Km²                                                  | 5,829.8   |
| Demand           | Number of total trips in public transport (millions) | 915.561   |
|                  | Number of trips in integrated areas (millions)       | 652.192   |
| Introduction     | % global introduction                                | 71.2%     |