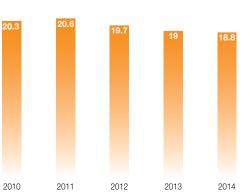

| Fare integration indicators |                                                     |         |  |  |  |
|-----------------------------|-----------------------------------------------------|---------|--|--|--|
| Population                  | Inhabitants                                         | 615,668 |  |  |  |
| Municipalities              | Number of integrated municipalities                 | 132     |  |  |  |
| Surface                     | Km <sup>2</sup>                                     | 2,999.0 |  |  |  |
| Demand                      | Number of trips in public transport (millions)      | 18.807  |  |  |  |
|                             | Number of trips in integrated areas (millions)      | 6.121   |  |  |  |
| Introduction                | % use of total integrated tickets                   | 32.5%   |  |  |  |
|                             | % use of integrated tickets inurban transport       | 10.6%   |  |  |  |
|                             | % use of integrated tickets in interurban transprot | 64.4%   |  |  |  |