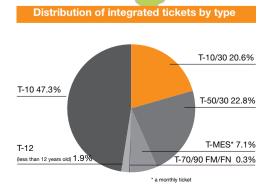

| Fare integration indicators |                                                                                 |         |  |  |  |
|-----------------------------|---------------------------------------------------------------------------------|---------|--|--|--|
| Population                  | Inhabitants                                                                     | 365,273 |  |  |  |
| Municipalities              | Number of integrated municipalities                                             | 149     |  |  |  |
| Surface                     | Km²                                                                             | 5,585.8 |  |  |  |
| Demand                      | Number of total trips in public transport (millions)                            | 7.487   |  |  |  |
|                             | Number of trips in integrated areas (millions)                                  | 3.539   |  |  |  |
| Introduction                | % use of total integrated tickets                                               | 47.3%   |  |  |  |
|                             | % use of integrated tickets in urban transport                                  | 38.2%   |  |  |  |
|                             | % use of integrated tickest in interurban transport                             | 75.2%   |  |  |  |
|                             | % use of integrated tickets in FGC (Interurban railway of Catalonia Government) | 47.2%   |  |  |  |

#### Distribution of integrated tickets by type