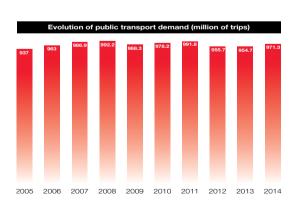

#### Basic data by mode of transport and operator Demand indicators

| Anual Demand<br>(million of trips)                                 | 2005  | 2006  | 2007  | 2008  | 2009  | 2010  | 2011  | 2012  | 2013  | 2014  | ∆ <b>14/13</b><br>% | ∆ <b>14/05</b><br>% |
|--------------------------------------------------------------------|-------|-------|-------|-------|-------|-------|-------|-------|-------|-------|---------------------|---------------------|
| Bus Transport                                                      |       |       |       |       |       |       |       |       |       |       |                     |                     |
| TMB buses (Barcelona urban bus)                                    | 205.0 | 207.7 | 210.5 | 194.9 | 196.0 | 189.4 | 188.4 | 180.0 | 183.0 | 184.3 | 0.7%                | -10.1%              |
| AMB buses (interurban buses in the Metropolitan Area of Barcelona) | 61.7  | 66.1  | 71.6  | 74.5  | 73.5  | 73.4  | 75.2  | 73.4  | 74.6  | 79.7  | 6.9%                | 29.2%               |
| Interurban buses of Catalonia Government                           | 46.4  | 48.7  | 49.3  | 53.1  | 48.9  | 52.9  | 53.3  | 53.1  | 53.8  | 55.9  | 3.9%                | 20.4%               |
| AMTU (Urban buses in the Metropolitan Area of Barcelona)           | 37.0  | 38.0  | 40.0  | 41.1  | 40.6  | 40.7  | 40.9  | 38.7  | 38.1  | 38.1  | 0.0%                | 2.9%                |
| Urban Buses Girona, Lleida,<br>Tarragona and Reus                  | 19.1  | 19.8  | 20.5  | 21.8  | 22.1  | 22.0  | 22.2  | 20.8  | 19.6  | 19.7  | 0.2%                | 2.9%                |
| Total bus                                                          | 369.2 | 380.3 | 391.9 | 385.4 | 381.1 | 378.4 | 380.0 | 366.0 | 369.0 | 377.6 | 2.3%                | 2.3%                |
| Railway Transport                                                  |       |       |       |       |       |       |       |       |       |       |                     |                     |
| Metro                                                              | 345.3 | 353.4 | 366.4 | 376.4 | 361.7 | 381.2 | 389.0 | 373.5 | 369.9 | 375.7 | 1.6%                | 8.8%                |
| Barcelona suburban railway                                         | 122.6 | 122.2 | 117.1 | 114.4 | 110.1 | 103.7 | 106.2 | 105.9 | 105.1 | 105.2 | 0.1%                | -14.2%              |
| Camp Tarragona suburban railway (*)                                | -     | -     | -     | -     | -     | -     | -     | -     | -     | 0.1   | -                   | -                   |
| Girona suburban railway (*)                                        | -     | -     | -     | -     | -     | -     | -     | -     | -     | 0.1   | -                   | -                   |
| Regional railway (**)                                              | 11.7  | 12.0  | 11.2  | 11.4  | 10.8  | 10.5  | 11.1  | 11.0  | 10.1  | 9.5   | -5.3%               | -18.5%              |
| AVANT (High speed railway)                                         | -     | -     | -     | -     | 0.5   | 0.5   | 0.5   | 0.5   | 1.3   | 1.4   | 4.1%                | -                   |
| FGC (Interurban railway of Catalonia Government)                   | 75.1  | 78.2  | 79.3  | 81.3  | 80.1  | 80.1  | 80.8  | 75.1  | 75.5  | 77.2  | 2.3%                | 2.8%                |
| Tramway                                                            | 13.0  | 16.9  | 20.9  | 23.2  | 23.9  | 23.8  | 24.2  | 23.7  | 23.8  | 24.5  | 3.0%                | 88.4%               |
| Total railway                                                      | 567.7 | 582.7 | 595.0 | 606.7 | 587.2 | 599.8 | 611.8 | 589.7 | 585.7 | 593.7 | 1.4%                | 4.6%                |
| Total Public Transport                                             | 937.0 | 963.0 | 986.9 | 992.2 | 968.3 | 978.2 | 991.8 | 955.7 | 954.7 | 971.3 | 1.7%                | 3.7%                |