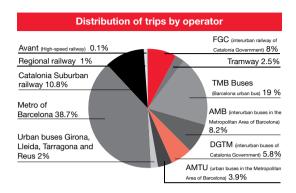

#### Basic data by mode of transport and operator Demand indicators

| Anual Demand<br>(million of trips)                                 | 2005  | 2006  | 2007  | 2008  | 2009  | 2010  | 2011  | 2012  | 2013  | 2014  | ∆ <b>14/13</b><br>% | ∆ <b>14/05</b><br>% |
|--------------------------------------------------------------------|-------|-------|-------|-------|-------|-------|-------|-------|-------|-------|---------------------|---------------------|
| Bus Transport                                                      |       |       |       |       |       |       |       |       |       |       |                     |                     |
| TMB buses (Barcelona urban bus)                                    | 205.0 | 207.7 | 210.5 | 194.9 | 196.0 | 189.4 | 188.4 | 180.0 | 183.0 | 184.3 | 0.7%                | -10.1%              |
| AMB buses (interurban buses in the Metropolitan Area of Barcelona) | 61.7  | 66.1  | 71.6  | 74.5  | 73.5  | 73.4  | 75.2  | 73.4  | 74.6  | 79.7  | 6.9%                | 29.2%               |
| Interurban buses of Catalonia Government                           | 46.4  | 48.7  | 49.3  | 53.1  | 48.9  | 52.9  | 53.3  | 53.1  | 53.8  | 55.9  | 3.9%                | 20.4%               |
| AMTU (Urban buses in the Metropolitan Area of Barcelona)           | 37.0  | 38.0  | 40.0  | 41.1  | 40.6  | 40.7  | 40.9  | 38.7  | 38.1  | 38.1  | 0.0%                | 2.9%                |
| Urban Buses Girona, Lleida,<br>Tarragona and Reus                  | 19.1  | 19.8  | 20.5  | 21.8  | 22.1  | 22.0  | 22.2  | 20.8  | 19.6  | 19.7  | 0.2%                | 2.9%                |
| Total bus                                                          | 369.2 | 380.3 | 391.9 | 385.4 | 381.1 | 378.4 | 380.0 | 366.0 | 369.0 | 377.6 | 2.3%                | 2.3%                |
| Railway Transport                                                  |       |       |       |       |       |       |       |       |       |       |                     |                     |
| Metro                                                              | 345.3 | 353.4 | 366.4 | 376.4 | 361.7 | 381.2 | 389.0 | 373.5 | 369.9 | 375.7 | 1.6%                | 8.8%                |
| Barcelona suburban railway                                         | 122.6 | 122.2 | 117.1 | 114.4 | 110.1 | 103.7 | 106.2 | 105.9 | 105.1 | 105.2 | 0.1%                | -14.2%              |
| Camp Tarragona suburban railway (*)                                | -     | -     | -     | -     | -     | -     | -     | -     | -     | 0.1   | -                   | -                   |
| Girona suburban railway (*)                                        | -     | -     | -     | -     | -     | -     | -     | -     | -     | 0.1   | -                   | -                   |
| Regional railway (**)                                              | 11.7  | 12.0  | 11.2  | 11.4  | 10.8  | 10.5  | 11.1  | 11.0  | 10.1  | 9.5   | -5.3%               | -18.5%              |
| AVANT (High speed railway)                                         | -     | -     | -     | -     | 0.5   | 0.5   | 0.5   | 0.5   | 1.3   | 1.4   | 4.1%                | -                   |
| FGC (Interurban railway of Catalonia Government)                   | 75.1  | 78.2  | 79.3  | 81.3  | 80.1  | 80.1  | 80.8  | 75.1  | 75.5  | 77.2  | 2.3%                | 2.8%                |
| Tramway                                                            | 13.0  | 16.9  | 20.9  | 23.2  | 23.9  | 23.8  | 24.2  | 23.7  | 23.8  | 24.5  | 3.0%                | 88.4%               |
| Total railway                                                      | 567.7 | 582.7 | 595.0 | 606.7 | 587.2 | 599.8 | 611.8 | 589.7 | 585.7 | 593.7 | 1.4%                | 4.6%                |
| Total Public Transport                                             | 937.0 | 963.0 | 986.9 | 992.2 | 968.3 | 978.2 | 991.8 | 955.7 | 954.7 | 971.3 | 1.7%                | 3.7%                |

#### Basic data by mode of transport and operator Demand Indicators