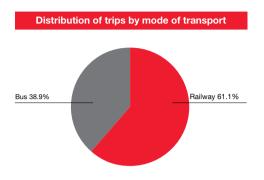

#### Basic data by mode of transport and operator Demand indicators

| Anual Demand<br>(million of trips)                                 | 2005  | 2006  | 2007  | 2008  | 2009  | 2010  | 2011  | 2012  | 2013  | 2014  | ∆ <b>14/13</b><br>% | ∆ <b>14/05</b><br>% |
|--------------------------------------------------------------------|-------|-------|-------|-------|-------|-------|-------|-------|-------|-------|---------------------|---------------------|
| Bus Transport                                                      |       |       |       |       |       |       |       |       |       |       |                     |                     |
| TMB buses (Barcelona urban bus)                                    | 205.0 | 207.7 | 210.5 | 194.9 | 196.0 | 189.4 | 188.4 | 180.0 | 183.0 | 184.3 | 0.7%                | -10.1%              |
| AMB buses (interurban buses in the Metropolitan Area of Barcelona) | 61.7  | 66.1  | 71.6  | 74.5  | 73.5  | 73.4  | 75.2  | 73.4  | 74.6  | 79.7  | 6.9%                | 29.2%               |
| Interurban buses of Catalonia Government                           | 46.4  | 48.7  | 49.3  | 53.1  | 48.9  | 52.9  | 53.3  | 53.1  | 53.8  | 55.9  | 3.9%                | 20.4%               |
| AMTU (Urban buses in the Metropolitan Area of Barcelona)           | 37.0  | 38.0  | 40.0  | 41.1  | 40.6  | 40.7  | 40.9  | 38.7  | 38.1  | 38.1  | 0.0%                | 2.9%                |
| Urban Buses Girona, Lleida,<br>Tarragona and Reus                  | 19.1  | 19.8  | 20.5  | 21.8  | 22.1  | 22.0  | 22.2  | 20.8  | 19.6  | 19.7  | 0.2%                | 2.9%                |
| Total bus                                                          | 369.2 | 380.3 | 391.9 | 385.4 | 381.1 | 378.4 | 380.0 | 366.0 | 369.0 | 377.6 | 2.3%                | 2.3%                |
| Railway Transport                                                  |       |       |       |       |       |       |       |       |       |       |                     |                     |
| Metro                                                              | 345.3 | 353.4 | 366.4 | 376.4 | 361.7 | 381.2 | 389.0 | 373.5 | 369.9 | 375.7 | 1.6%                | 8.8%                |
| Barcelona suburban railway                                         | 122.6 | 122.2 | 117.1 | 114.4 | 110.1 | 103.7 | 106.2 | 105.9 | 105.1 | 105.2 | 0.1%                | -14.2%              |
| Camp Tarragona suburban railway (*)                                | -     | -     | -     | -     | -     | -     | -     | -     | -     | 0.1   | -                   | -                   |
| Girona suburban railway (*)                                        | -     | -     | -     | -     | -     | -     | -     | -     | -     | 0.1   | -                   | -                   |
| Regional railway (**)                                              | 11.7  | 12.0  | 11.2  | 11.4  | 10.8  | 10.5  | 11.1  | 11.0  | 10.1  | 9.5   | -5.3%               | -18.5%              |
| AVANT (High speed railway)                                         | -     | -     | -     | -     | 0.5   | 0.5   | 0.5   | 0.5   | 1.3   | 1.4   | 4.1%                | -                   |
| FGC (Interurban railway of Catalonia Government)                   | 75.1  | 78.2  | 79.3  | 81.3  | 80.1  | 80.1  | 80.8  | 75.1  | 75.5  | 77.2  | 2.3%                | 2.8%                |
| Tramway                                                            | 13.0  | 16.9  | 20.9  | 23.2  | 23.9  | 23.8  | 24.2  | 23.7  | 23.8  | 24.5  | 3.0%                | 88.4%               |
| Total railway                                                      | 567.7 | 582.7 | 595.0 | 606.7 | 587.2 | 599.8 | 611.8 | 589.7 | 585.7 | 593.7 | 1.4%                | 4.6%                |
| Total Public Transport                                             | 937.0 | 963.0 | 986.9 | 992.2 | 968.3 | 978.2 | 991.8 | 955.7 | 954.7 | 971.3 | 1.7%                | 3.7%                |